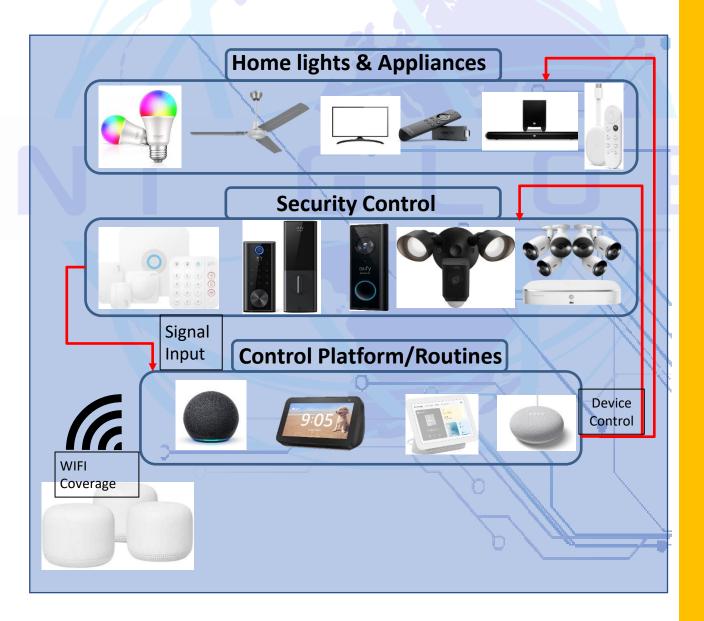

MOTE iOS®, Android™, PC, Smart TV & Amazon/Google screen, control from anywhere
- WAKE & SLEEP routines, alarm, lock doors, Open shades, turn off AV equipment, and adjust the thermostats.



### Surveillance - Peace of mind



#### Monitor your property

- WATCH your properties surveillance system from anywhere
- INTEGRATE surveillance system with all your smart devices.
- TRIGGER all your devices through PIR, Door sensor Or motion detection enabled cameras.
- COMMUINICATE with your cameras 2-way
- DETERENCE light & sirens when your surveillance is armed

#### What you need is what you get

- 4K wired network crystal clear resolution / 30 FPS
- SIZABLE Wired & Wireless system meets your requirements
- SOLAR solution, No wires, No batteries, No worries



## Surveillance - Peace of mind







### Access Control - NO KEYS



#### **Smart Access Control**

- INTEGRATE with smart home solution
- REMOTE control, log, generate temp code for visitors.
- NOTIFIY face detection, Person recognition & Zone setup
- EASY Fingerprint, Code, Voice/PIN, WIF, BT & traditional key access
- DETERENCE light & sirens when your surveillance is armed

#### What you need is what you get

- 4K wired network crystal clear resolution / 30 FPS
- SIZABLE Wired & Wireless system meets your requirements
- SOLAR solution, No wires, No batteries, No worries



## Energy Management - Save Power Save Money



#### SAVE Money

- MONITOR your daily Usage, Peaks, outliers, Max power consumer
- ROUTINES smart scenes to cut the unneeded power consumption
- SPEND wisely touch power saving in every monthly bill

#