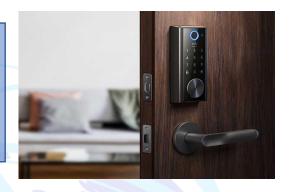

### Access Control - NO KEYS

#### **Smart Access Control**

- INTEGRATE with smart home solution
- REMOTE control, log, generate temp code for visitors.
- NOTIFIY face detection, Person recognition & Zone setup
- EASY Fingerprint, Code, Voice/PIN, WIF, BT & traditional key access
- DETERENCE light & sirens when your surveillance is armed